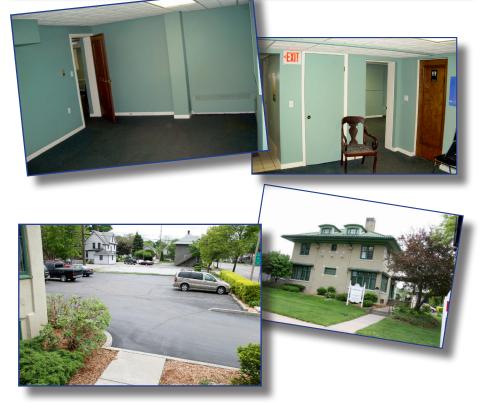

#### **LEASE TERMS**

- Leasable area: 1,253 sf 2nd floor suite that can be subdivided.
- Lease rate: \$1,500/mo -\$14.37/sf
- HVAC, Water, Electric, & Trash included
- Lease term to be determined
- Renewal options available

#### BUILDING DATA

- Beautifully restored historic building
- 12 on-site parking spaces
- High visibility corner, just north of the Lansing Central Business District.